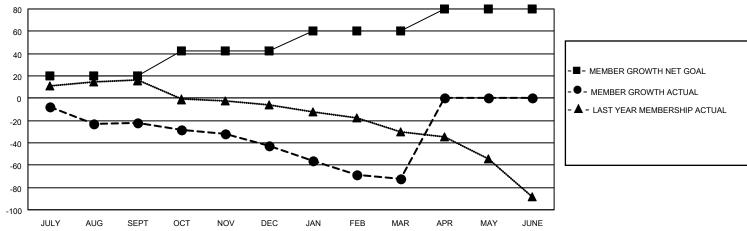

## District 31 L

| Clubs         |               |             |               | Members               |                        |                         |                                                    |  |
|---------------|---------------|-------------|---------------|-----------------------|------------------------|-------------------------|----------------------------------------------------|--|
|               | RESULTS FOR   | R 2020-2021 |               | RESULTS FOR 2020-2021 |                        |                         |                                                    |  |
| QUARTER       | NEW CLUB GOAL | NEW CLUBS   | DROPPED CLUBS | QUARTER MEMB          | BER GROWTH NET<br>GOAL | MEMBER GROWTH<br>ACTUAL | DROPPED<br>MEMBERS ACTUAL<br>(including transfers) |  |
| JULY/AUG/SEPT | 0             | 0           | 1             | JULY/AUG/SEPT         | 20                     | 11                      | 32                                                 |  |
| OCT/NOV/DEC   | 1             | 0           | 0             | OCT/NOV/DEC           | 22                     | 6                       | 26                                                 |  |
| JAN/FEB/MAR   | 0             | 0           | 2             | JAN/FEB/MAR           | 18                     | 17                      | 41                                                 |  |
| APR/MAY/JUNE  | 1             | 0           | 0             | APR/MAY/JUNE          | 20                     | 0                       | 0                                                  |  |